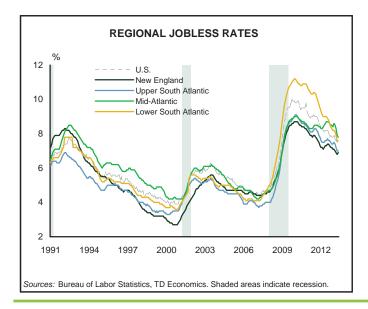

### **New England**

- New England's economy churned out 7.2k new jobs in May. Employment edged up in all states except VT (-2k) and RI (-0.2k). The service sector was entirely responsible for all of the new jobs.
- After a three-month hiatus on the heels of an outsized gain in January, MA's job creating machine has finally re-started, adding 3.5k to regional payrolls.
- Despite the gain, Bay State's unemployment rate edged up 0.2 pp to 6.6% as more people entered the labor market.
- Employment increased by 2.5k in NH with payrolls on track to return to the pre-recession level by 2014. In fact, NH's service sector employment has already fully recovered.

## Middle Atlantic

- After posting double-digit gains over the past five months, job creation decelerated in the Middle Atlantic. Regional payrolls added only 4.9k new jobs in May, with April's gains also revised down by 13k.
- In the past, NY bolstered regional payrolls, but this time NJ was responsible for the bulk of the new jobs (+14.3k). This substantial gain helped to offset losses in PA (-9.2k). Payrolls in NY were flat on the month.
- Job creation has recently accelerated in NJ, with its employment growing at 1.9% y/y, ahead of the nation. In May, the gains were concentrated in the service sector, particularly trade (+3.5k), education & health (4.5k), and professional & business services (+4.3k).

## **Upper South Atlantic**

- In the Upper South Atlantic, payrolls remained flat in May, as losses in NC (-5.9k) and VA (-1.7k) canceled small gains elsewhere.
- The marked 0.4pp decline in WV's unemployment rate was mostly due to a contraction in the labor force rather than the 0.6k uptick in employment.
- In NC, losses were evenly shared among the goods- and service sectors. Meanwhile, in Virginia, fiscal restraint continues to weigh on job creation in professional, scientific and business services - one of the state's core industries. In May, the industry lost another 1.8k jobs, brining the year-over-year losses to nearly 8k.

#### **Lower South Atlantic**

- After 9 months of robust gains, hiring in the Lower South Atlantic unexpectedly stumbled in May, with the regional economy shedding 14.6k jobs.
- The losses were split between FL (-6.1k) and SC (-7.7k), while GA employment remained unchanged. The losses did not impact the jobless rates to any significant extent.
- In FL the job losses were concentrated in construction (-7.5k) and arts and entertainment industries (-2.7k), as well as state and local government (-4.6k).
- Some payback in FL's construction payrolls was expected, following an impressive 10.7k gain in April. Even with May's poor performance, the industry remains 2.8% above its year-ago level and will continue to improve in tandem with the housing market recovery.