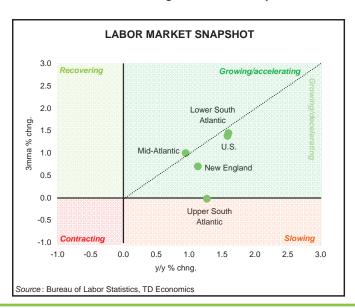

### **New England**

- New England's economy churned out 7.2k new jobs in May. Employment edged up in all states except VT (-2k) and RI (-0.2k). The service sector was entirely responsible for all of the new jobs.
- After a three-month hiatus on the heels of an outsized gain in January, MA's job creating machine has finally re-started, adding 3.5k to regional payrolls.
- Despite the gain, Bay State's unemployment rate edged up 0.2 pp to 6.6% as more people entered the labor market.
- Employment increased by 2.5k in NH with payrolls on track to return to the pre-recession level by 2014. In fact, NH's service sector employment has already fully recovered.

## Middle Atlantic

- After posting double-digit gains over the past five months, job creation decelerated in the Middle Atlantic. Regional payrolls added only 4.9k new jobs in May, with April's gains also revised down by 13k.
- In the past, NY bolstered regional payrolls, but this time NJ was responsible for the bulk of the new jobs (+14.3k). This substantial gain helped to offset losses in PA (-9.2k). Payrolls in NY were flat on the month.
- Job creation has recently accelerated in NJ, with its employment growing at 1.9% y/y, ahead of the nation. In May, the gains were concentrated in the service sector, particularly trade (+3.5k), education & health (4.5k), and professional & business services (+4.3k).

## **Upper South Atlantic**

- In the Upper South Atlantic, payrolls remained flat in May, as losses in NC (-5.9k) and VA (-1.7k) canceled small gains elsewhere.
- The marked 0.4pp decline in WV's unemployment rate was mostly due to a contraction in the labor force rather than the 0.6k uptick in employment.
- In NC, losses were evenly shared among the goods- and service sectors. Meanwhile, in Virginia, fiscal restraint continues to weigh on job creation in professional, scientific and business services - one of the state's core industries. In May, the industry lost another 1.8k jobs, brining the year-over-year losses to nearly 8k.

#### **Lower South Atlantic**

- After 9 months of robust gains, hiring in the Lower South Atlantic unexpectedly stumbled in May, with the regional economy shedding 14.6k jobs.
- The losses were split between FL (-6.1k) and SC (-7.7k), while GA employment remained unchanged. The losses did not impact the jobless rates to any significant extent.
- In FL the job losses were concentrated in construction (-7.5k) and arts and entertainment industries (-2.7k), as well as state and local government (-4.6k).
- Some payback in FL's construction payrolls was expected, following an impressive 10.7k gain in April. Even with May's poor performance, the industry remains 2.8% above its year-ago level and will continue to improve in tandem with the housing market recovery.